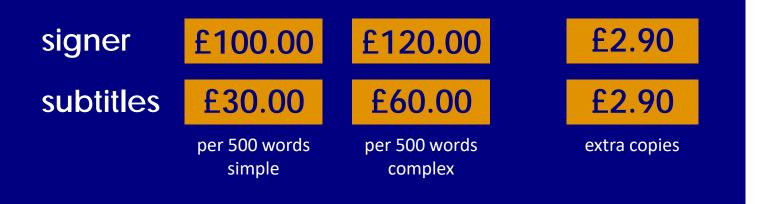

The prices for BSL videos are a guide, and depend on availability of signers.

NB. Complex format for subtitling includes where text needs to be extracted from a video.

### Our standard presentation

Standard presentation is an mp4 file sent digitally. Key text and logos are added beside the signer if appropriate. The copy rate represents the cost per hard copy produced on DVD.