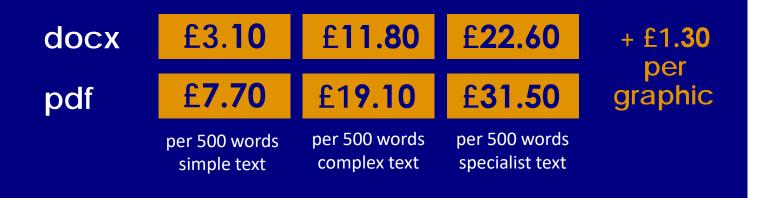

### Our standard presentation

Online-ready docx or pdf file, A4 size portrait, black text on white background, with full colour images.

- Adaptation of existing pdfs to Adobe Read-Out-Loud functionality
- Accessible PDFs as fillable forms for surveys and questionnaires
- Premium Large Print style incorporated maintaining branding & design as closely as possible

Prices per 500 words. All prices to be confirmed after viewing the document. Transcription includes 1 copy. Simple = headings, paragraphs, lists. Complex = tables, graphs, diagrams. Specialist = foreign language, maths. Exception for Easy Read: Simple if >3000 words; Complex if <3000 words. Prices are exclusive of VAT. VAT may be zero-rated for some services.