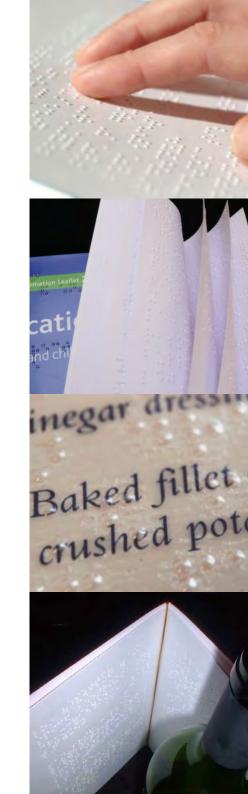

#### Our standard presentation

High quality UEB Grade 2 Braille. Our Braille is presented double-sided on A4 white 120-160gsm paper, with black ink title and your logo on the cover. Braille documents are bound using stapling/comb-binding/filing, depending on size.