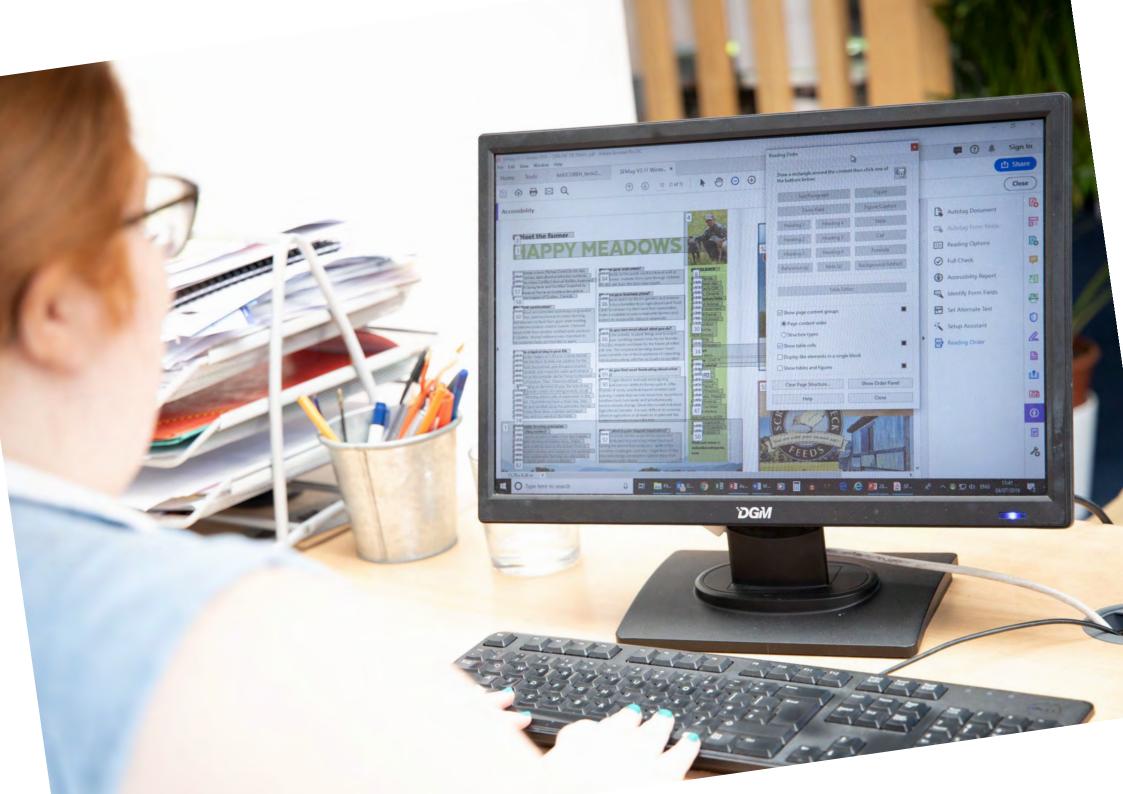

rd presentation

Easy Read is produced as an online-ready PDF, A4 size, portrait. We use corporate-colour or black text on white background, with specialist full colour images.

- Print production
- Accessible PDFs to meet online accessibility standards
- PDFs as fillable forms for surveys and questionnaires
- Easy Read Videos
- Easy Read Web Content



### Bristol Business Awards Finalists dinner

EVENING.

0.

Plint





### Our standard presentation

Online-ready docx or pdf file, A4 size portrait, black text on white background, with full colour images.

- Adaptation of existing pdfs to Adobe Read-Out-Loud functionality
- Accessible PDFs as fillable forms for surveys and questionnaires
- Premium Large Print style incorporated maintaining branding & design as closely as possible













Simple diagrams may include logos or diagrams with a small number of elements and labels; diagrams and maps with more elements and labels are classed as complex.

### Our standard presentation

Tactile Diagrams have raised black ink and are produced on A4 singlesided cream swell paper, approx 195gsm with grade 2 UEB Braille labelling.

- Different sizes, up to A4
- Large Print diagrams can also be produced







The prices for BSL videos are a guide, and depend on availability of signers.

NB. Complex format for subtitling includes where text needs to be extracted from a video.

### Our standard presentation

Standard presentation is an mp4 file sent digitally. Key text and logos are added beside the signer if appropriate. The copy rate represents the cost per hard copy produced on