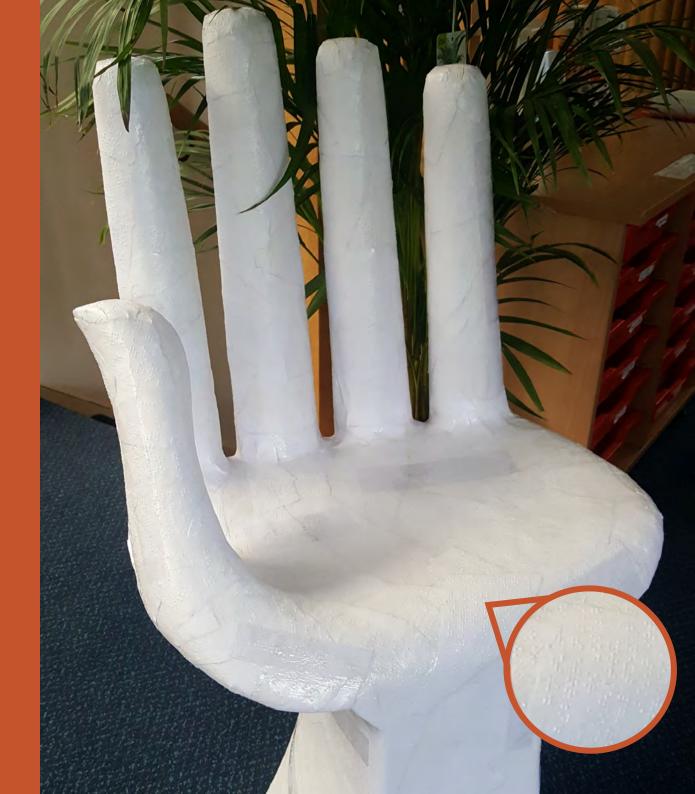

- More presentation styles
- Maths Braille up to degree level
- Braille labels
- Braille business cards

An accessible chair? Even "eye-catching" can be made accessible!

Our Braille chair was created by our team as a talking point and to raise awareness of tactile accessibility