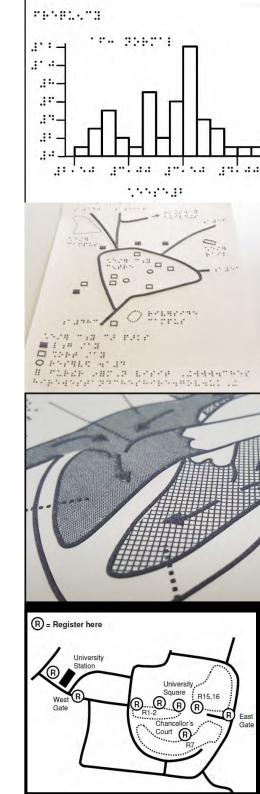

### Our standard presentation

Tactile Diagrams have raised black ink and are produced on A4 singlesided cream swell paper, approx 195gsm with grade 2 UEB Braille labelling.

- Different sizes, up to A4
- Large Print diagrams can also be produced

Simple diagrams may include logos or diagrams with a small number of elements and labels; diagrams and maps with more elements and labels are classed as complex.