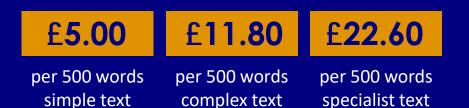

## **Printable Rate Card**

|                | Simple  | Complex | Specialist | Other        | Copies | Min charge |
|----------------|---------|---------|------------|--------------|--------|------------|
| Braille        | £5.00   | £11.80  | £22.60     |              | £0.65  | £20.00     |
| Audio          | £6.30   | £11.80  | £22.60     |              | £1.80  | £28.00     |
| Large Print    | £5.00   | £11.80  | £22.60     |              | £0.40  | £20.00     |
| Easy Read      | £75.00  | £180.00 |            |              |        | £90.00     |
| E-Text docx    | £3.10   | £11.80  | £22.60     | +£1.30/image |        | £20.00     |
| E-Text pdf     | £7.70   | £19.10  | £31.50     | +£1.30/image |        | £20.00     |
| Tactile        | £35.00  | £60.00  |            |              | £3.00  | £20.00     |
| BSL video      | £100.00 | £120.00 |            |              | £2.90  | £300.00    |
| Subtitles      | £30.00  | £60.00  |            |              | £2.90  | £50.00     |
| Moon           | £35.00  | £75.00  |            |              | £5.00  | £35.00     |
| PDF conversion | £2.65   | £2.65   |            |              |        |            |
| Typing         | £10.70  | £10.70  |            |              |        |            |
| AFTB           |         |         |            | 60p/address  |        |            |

Prices per 500 words. All prices to be confirmed after viewing the document. Transcription includes 1 copy. Simple = headings, paragraphs, lists. Complex = tables, graphs, diagrams. Specialist = foreign language, maths. Exception for Easy Read: Simple if >3000 words; Complex if <3000 words. Prices are exclusive of VAT. VAT may be zero-rated for some services.