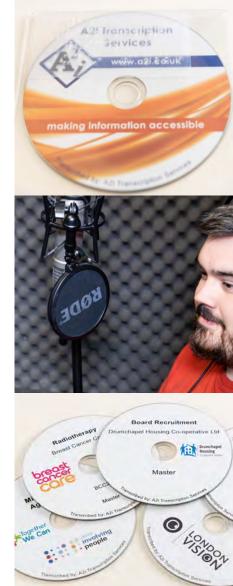

per CD extra copies

### Our standard presentation

We use human voice recorded as wav files and produced on Audio CD as standard. Titles and logos are printed on the CD. CDs are packed into wallets or cases, depending on the number of CDs in the set.

### Other options

- mp3 files, on CD or sent digitally
- Production on other media such as DVD or USB
- Digital voice a good option for utility bills and bank statements
- **Braille labels**
- Inlay cards