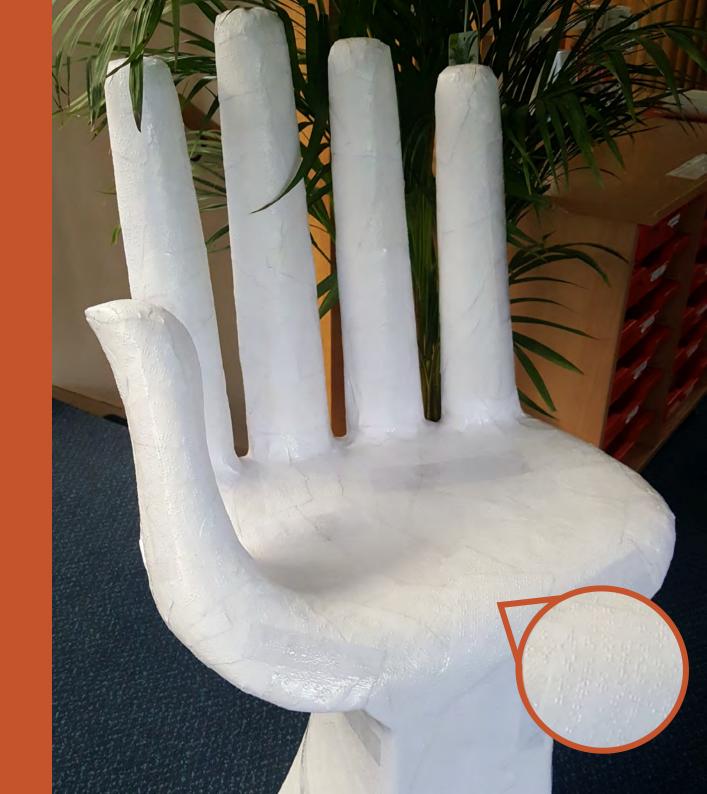

- More presentation styles
- Maths Braille up to degree level
- Braille labels
- Braille business cards

An accessible chair? Even "eye-catching" can be made accessible!

Our Braille chair was created by our team as a talking point and to raise awareness of tactile accessibility