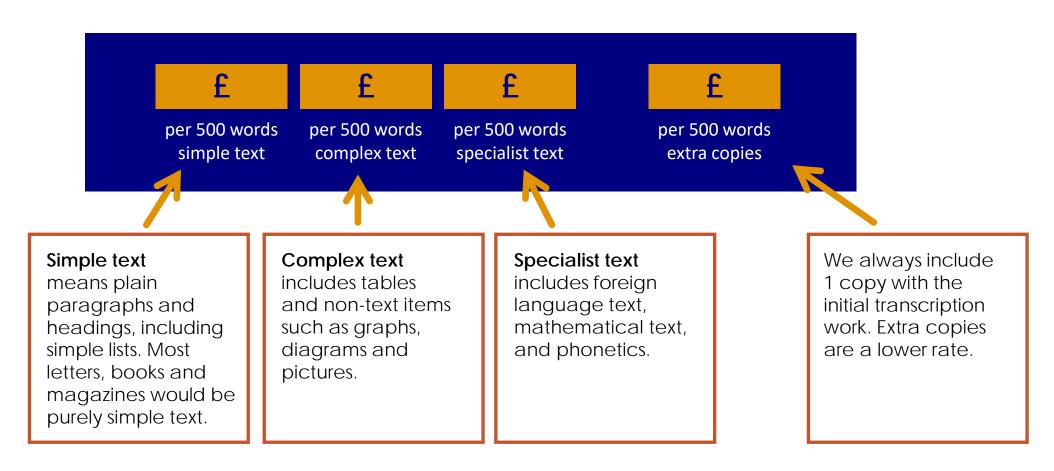

# How our pricing works

Our prices depend on the length and complexity of the text. Most of our formats have 3 price brackets:

We hope this price guide will help you estimate our prices when you need to, but we know that every document is unique so please just send a copy to us for a fixed quote.

£5.00

£11.80

£22.60

£0.6**5** 

per 500 words simple text

per 500 words complex text

per 500 words specialist text

per 500 words extra copies