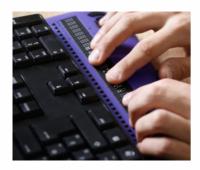

### What is E-text?:

Most visually-impaired people use computers with specialist adaptive software that reads aloud the text on the screen, magnifies it or produces it on a refreshable Braille display. E-text documents are electronic formats that have been made accessible to work with adaptive software.