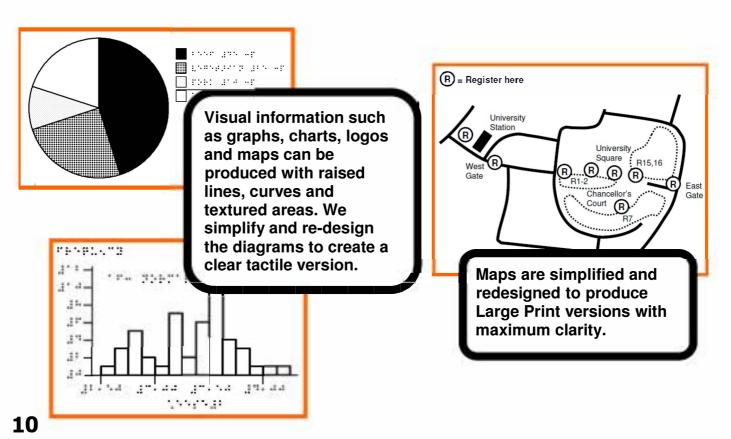

### Tactile & Large Print Diagrams

|    | Simple<br>format | Complex<br>format | Copies                             |
|----|------------------|-------------------|------------------------------------|
| A4 | £35.00           | £60.00            | Tactile £3.00<br>Large Print £0.27 |
| A3 | £45.00           | £70.00            | Tactile £4.00<br>Large Print £2.00 |

Simple diagrams may include logos and diagrams with few elements and few labels; diagrams and maps with more elements and labels are classed as complex. Please always send your diagrams to us to confirm the category and pricing.

#### **Standard Presentation:**

Tactile Diagrams contain raised lines and areas, and have Braille labelling.

Tactile Diagrams are produced single-sided on cream-coloured swell paper.

Tactile areas are black, coloured areas are not raised.

Tactile diagrams are bound into your Braille document if appropriate.

Large Print Diagrams are produced on pale yellow or white 120-250gsm paper for maximum clarity and are integrated into your full Large Print document if appropriate.