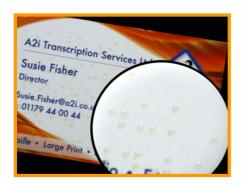

### **Business Cards**

|                                                                                                                                       | <i>250</i> | <i>500</i> | 1000  |
|---------------------------------------------------------------------------------------------------------------------------------------|------------|------------|-------|
| Standard Business Cards 1-sided single-sided print + single-sided Braille                                                             | £460       | £520       | £650  |
| Standard Business Cards 2-sided double-sided print + single-sided Braille                                                             | £480       | £560       | £710  |
| Folding Business Cards single-sided print + single-sided Braille scored & folded to give print on outer pages, Braille on inner pages | £500       | £680       | £1100 |

Print: Artwork must be supplied with 5mm bleed in an acceptable electronic format.

Braille: We will discuss your requirements and recommend the best text to fit the space.

Please note that Braille text is much larger than printed text, and you may need to cut down the number of words used.