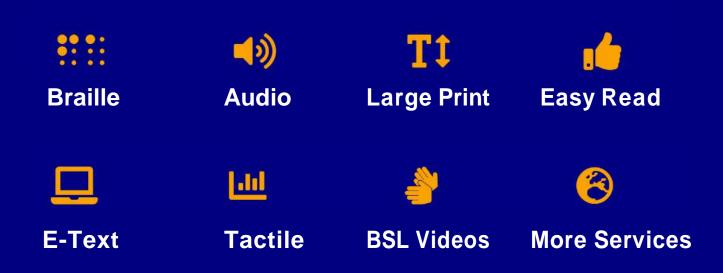

## **Our formats**

A2i makes your information accessible to people with disabilities. We believe both printed documents and online content can be accessible to everyone.