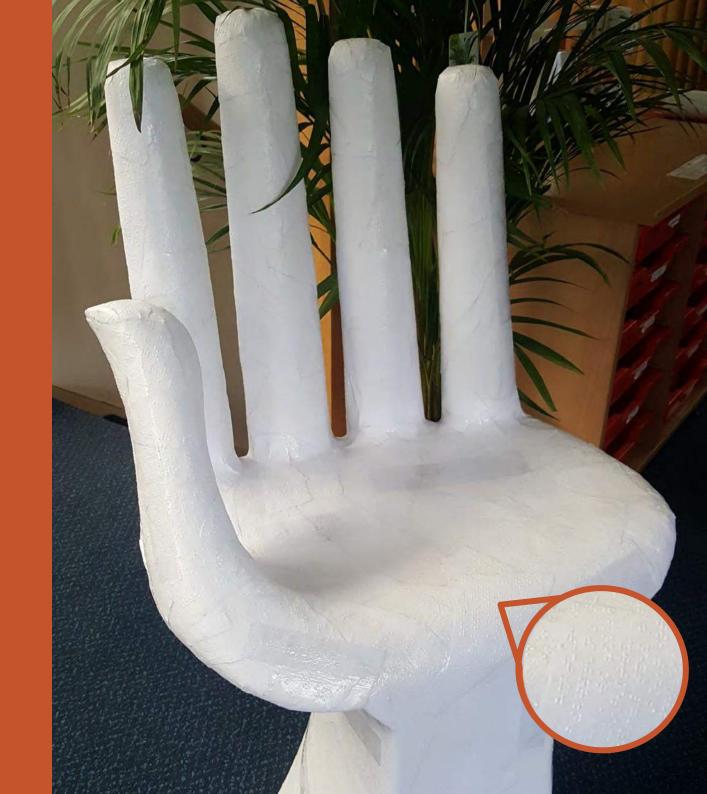

- More presentation styles
- Maths Braille up to degree level
- Braille labels
- Braille business cards

An accessible chair? Even "eye- catching" can be made accessible!

Our Braille chair was created by our team as a talking point and to raise awareness of tactile accessibility