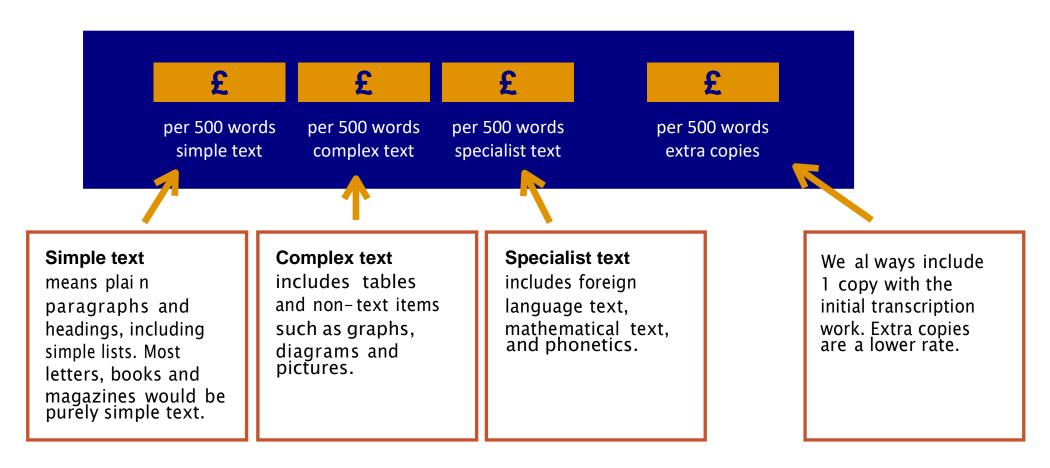

£4.80

£10.65 £19.55

£0.62

per 500 words simple text

per 500 words complex text

per 500 words specialist text

per 500 words extra copies