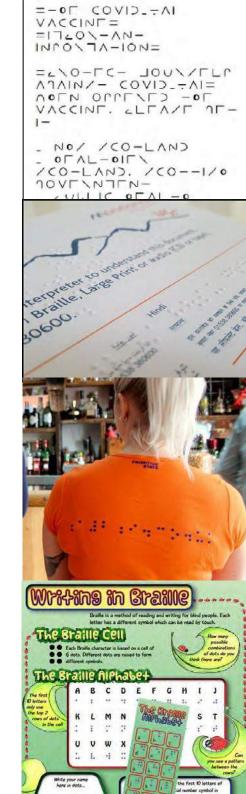

#### Our standard presentation

High quality UEB Grade 2 Braille. Our Braille is presented double-sided on A4 white 120-160gsm paper, with black ink title and your logo on the cover. Braille documents are bound using stapling/comb-binding/filing, depending on size.

- More presentation styles
- Maths Braille up to degree level
- Braille labels
- Braille business cards

An accessible chair? Even "eye- catching" can be made accessible!

Our Braille chair was created by our team as a talking point and to raise awareness of tactile accessibility